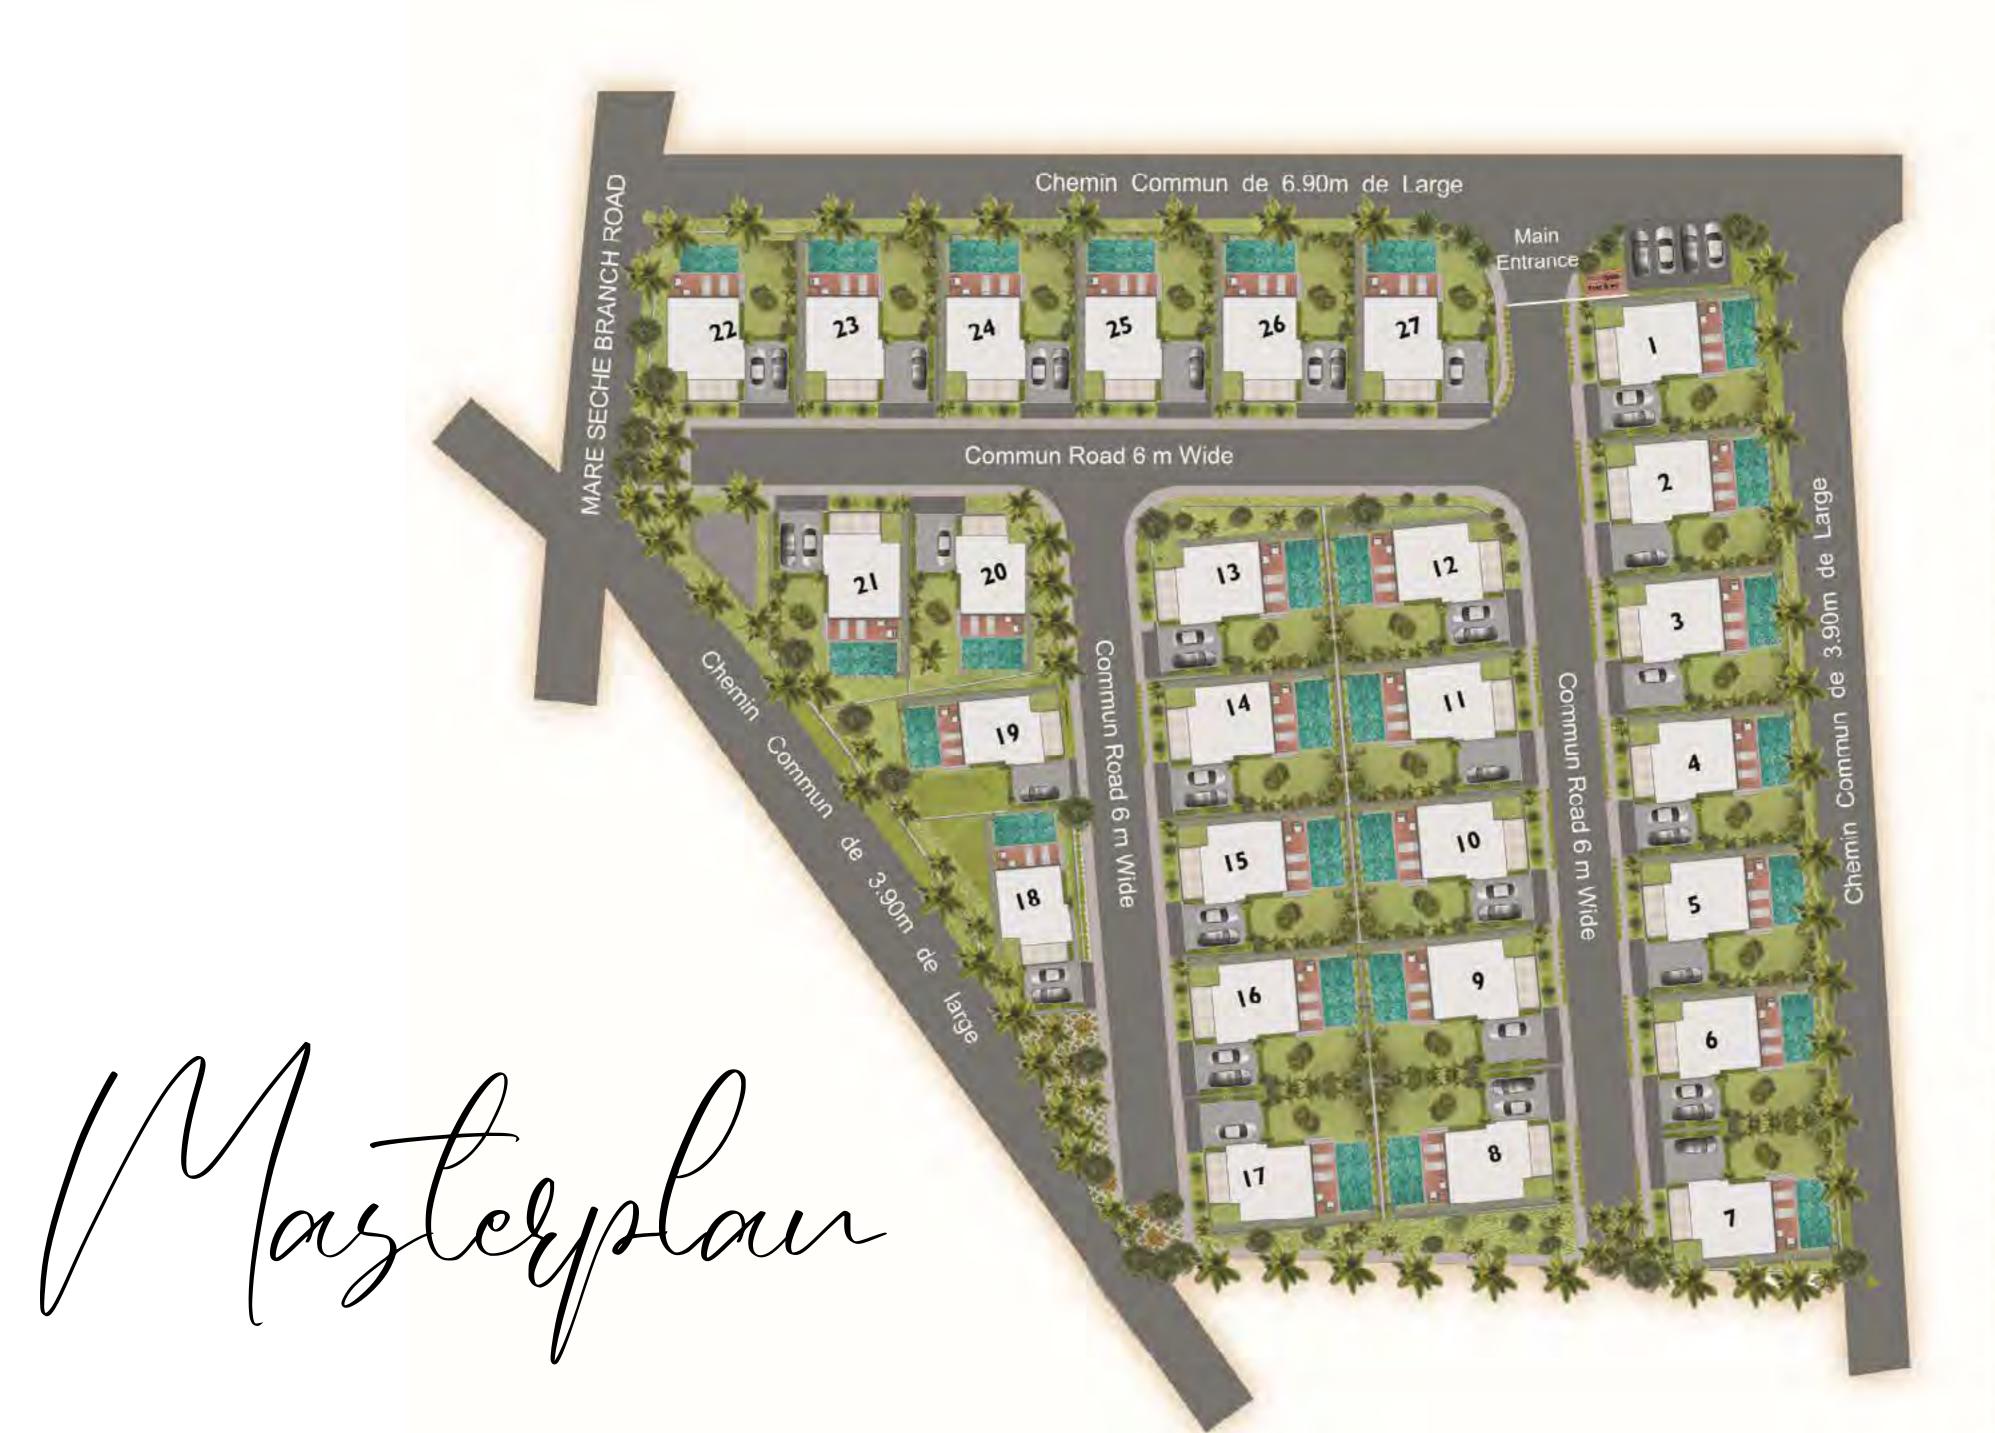

## SKANDIA VILLAS

| Plot No. | Area       |
|----------|------------|
| 1        | 337.09 Sqm |
| 2        | 337.09 Sqm |
| 3        | 337.09 Sqm |
| 4        | 337.09 Sqm |
| 5        | 337.09 Sqm |
| 6        | 337.09 Sqm |
| 7        | 351.33 Sqm |
| 8        | 323.45 Sqm |
| 9        | 323.45 Sqm |

| Plot No. | Area       |
|----------|------------|
| 10       | 323.45 Sqm |
| 11       | 323.45 Sqm |
| 12       | 392.26 Sqm |
| 13       | 427.74 Sqm |
| 14       | 323.45 Sqm |
| 15       | 323.45 Sqm |
| 16       | 323.45 Sqm |
| 17       | 323.45 Sqm |
| 18       | 355.28 Sqm |

| Plot No. | Area       |
|----------|------------|
| 19       | 366.65 Sqm |
| 20       | 354.37 Sqm |
| 21       | 348.82 qm  |
| 22       | 354.37Sqm  |
| 23       | 337.09 Sqm |
| 24       | 337.09 Sqm |
| 25       | 337.09 Sqm |
| 26       | 337.09 Sqm |
| 27       | 348.48 Sqm |
|          |            |