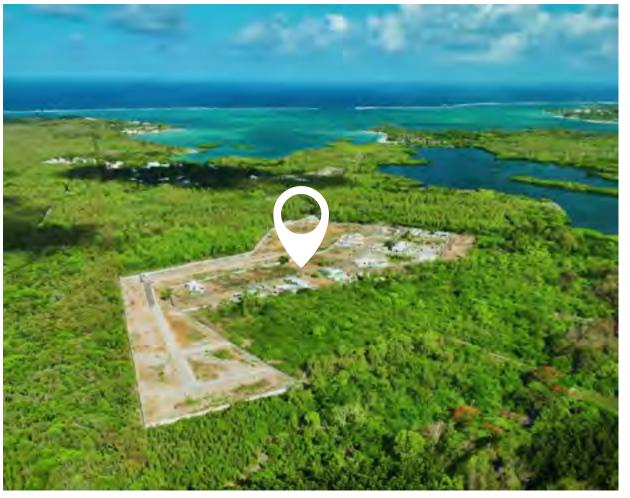

### **VILLAS MANGROVE**

The project is a housing estate in a secure condominium, located near the beaches of Bras D'eau.

70 Plots of land