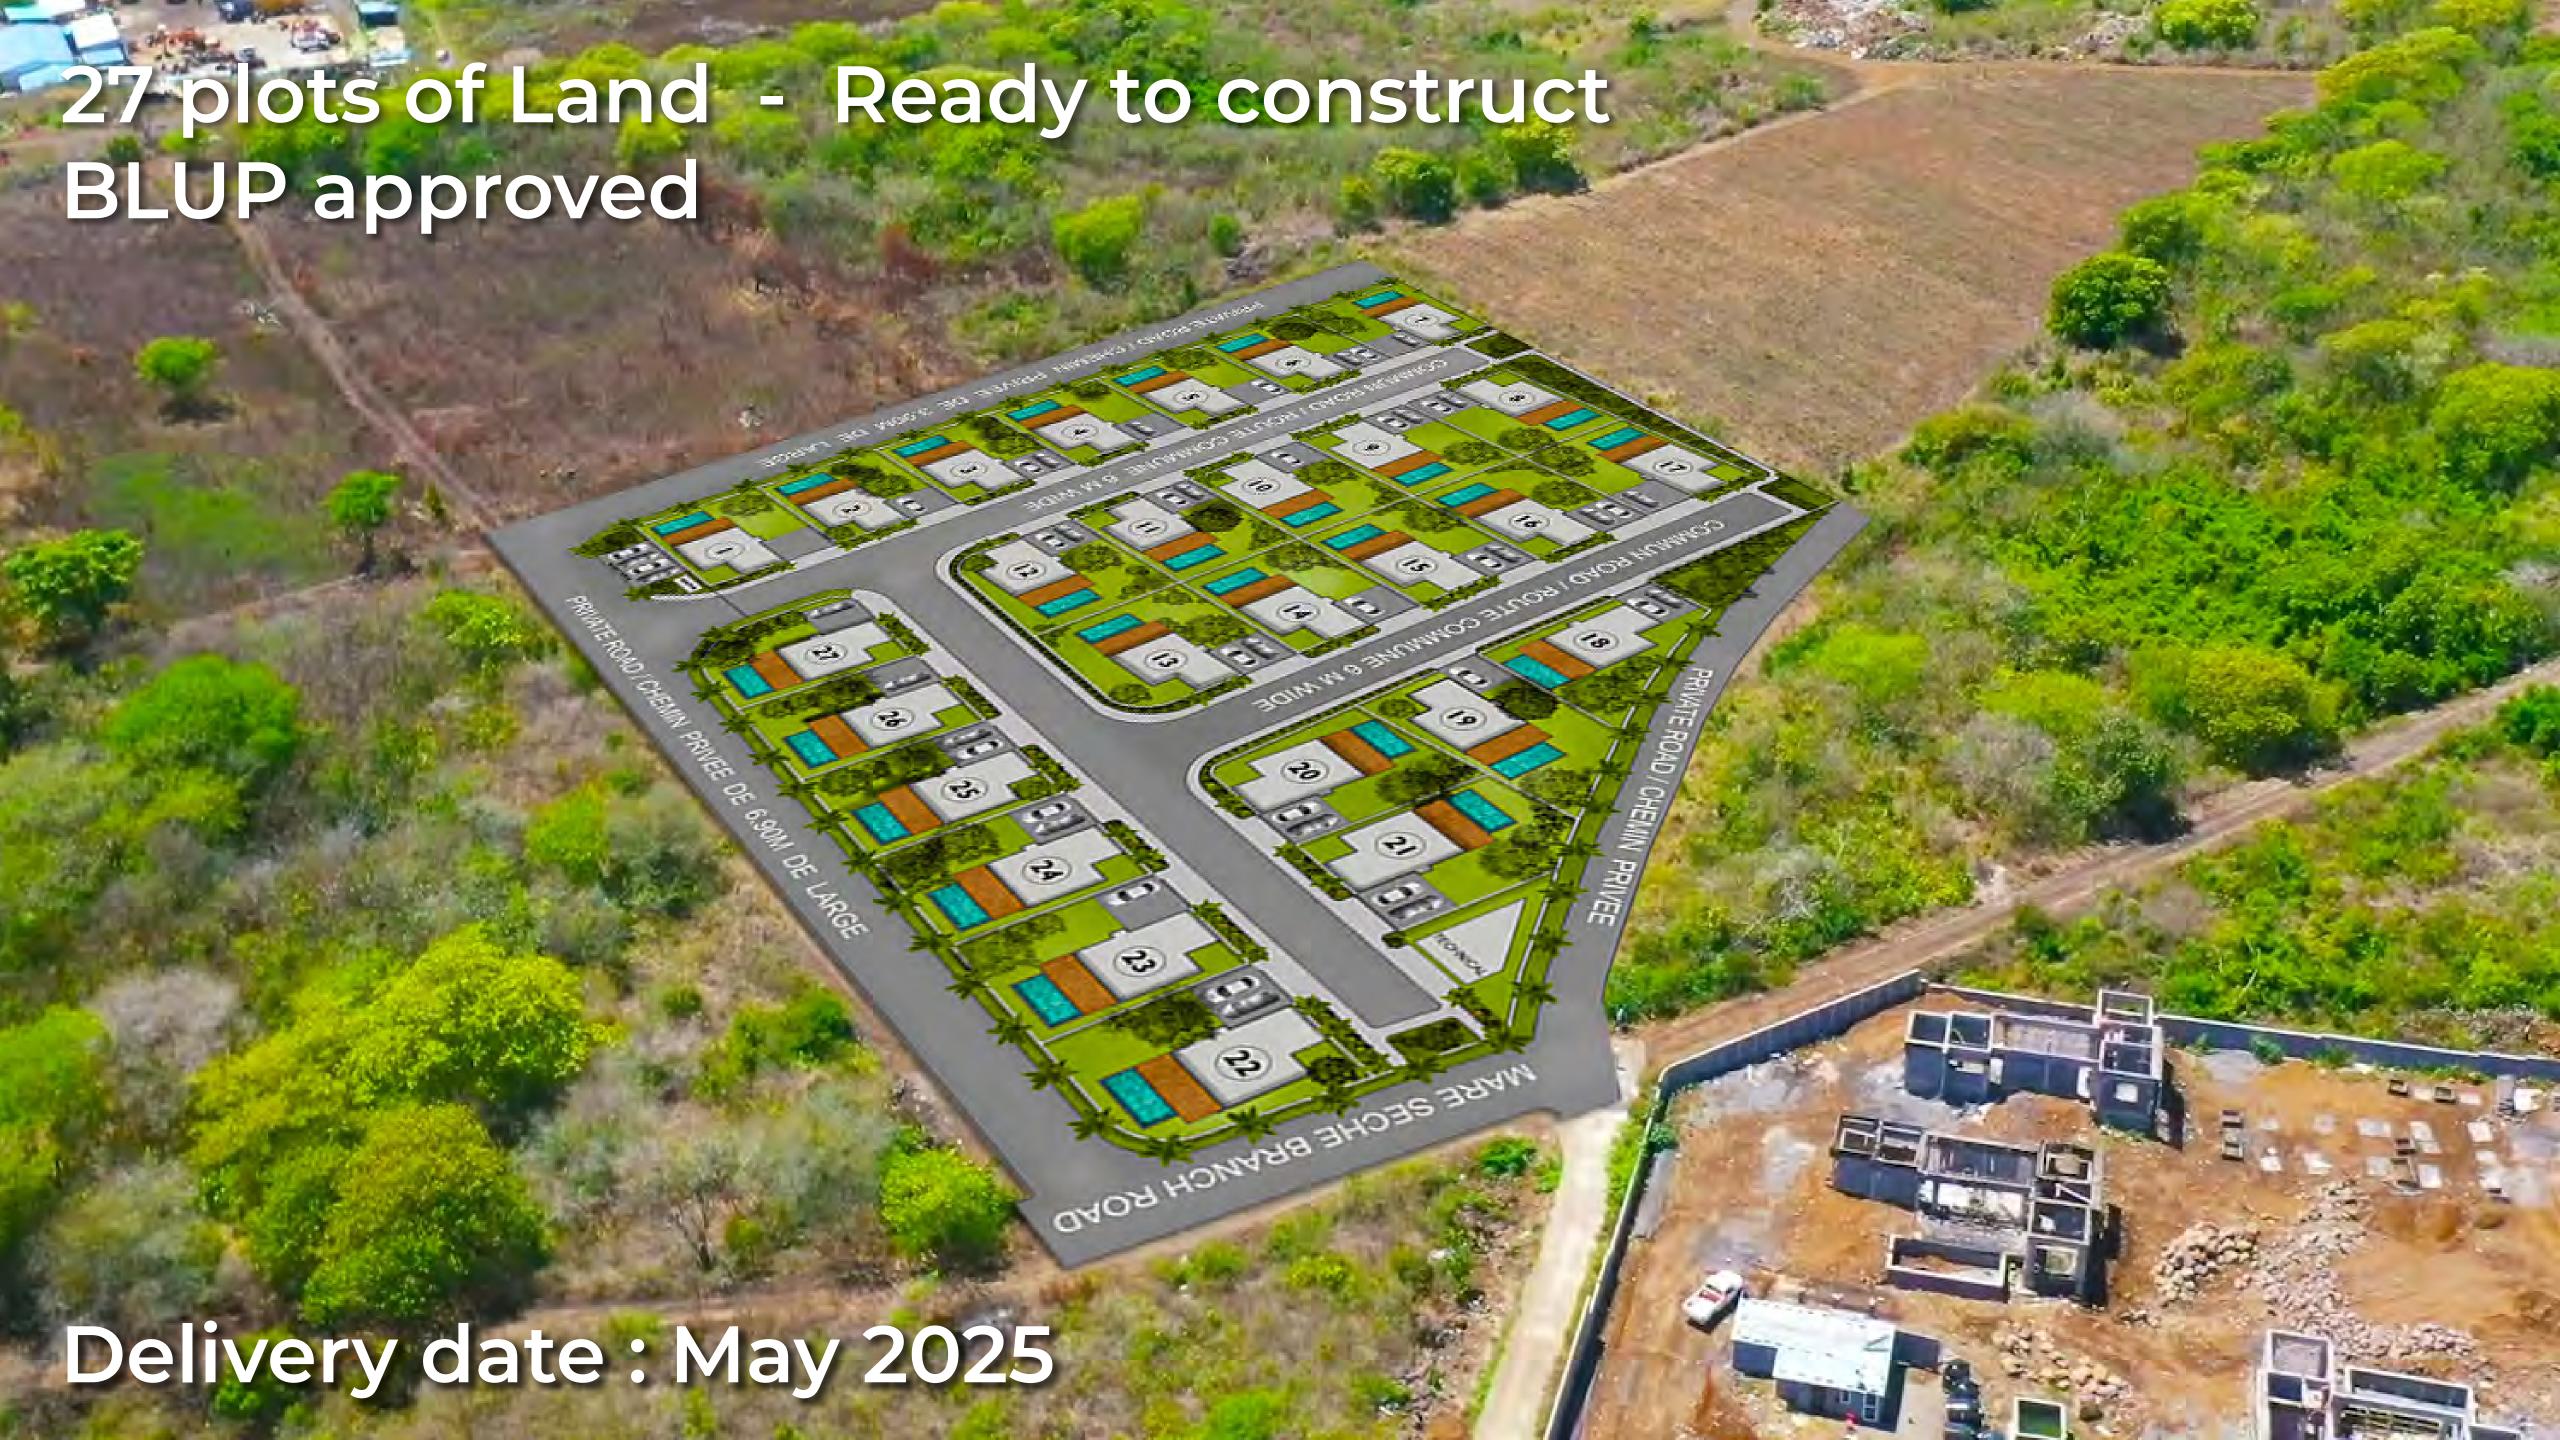

## SKANDIA VILLAS

| Plot No. | Area       |
|----------|------------|
| 1        | 337.09 Sqm |
| 2        | 337.09 Sqm |
| 3        | 337.09 Sqm |
| 4        | 337.09 Sqm |
| 5        | 337.09 Sqm |
| 6        | 337.09 Sqm |
| 7        | 351.33 Sqm |
| 8        | 323.45 Sqm |
| 9        | 323.45 Sqm |

| Plot No. | Area       |
|----------|------------|
| 10       | 323.45 Sqm |
| 11       | 323.45 Sqm |
| 12       | 392.26 Sqm |
| 13       | 427.74 Sqm |
| 14       | 323.45 Sqm |
| 15       | 323.45 Sqm |
| 16       | 323.45 Sqm |
| 17       | 323.45 Sqm |
| 18       | 355.28 Sqm |

| Plot No. | Area       |
|----------|------------|
| 19       | 366.65 Sqm |
| 20       | 354.37 Sqm |
| 21       | 348.82 qm  |
| 22       | 354.37Sqm  |
| 23       | 337.09 Sqm |
| 24       | 337.09