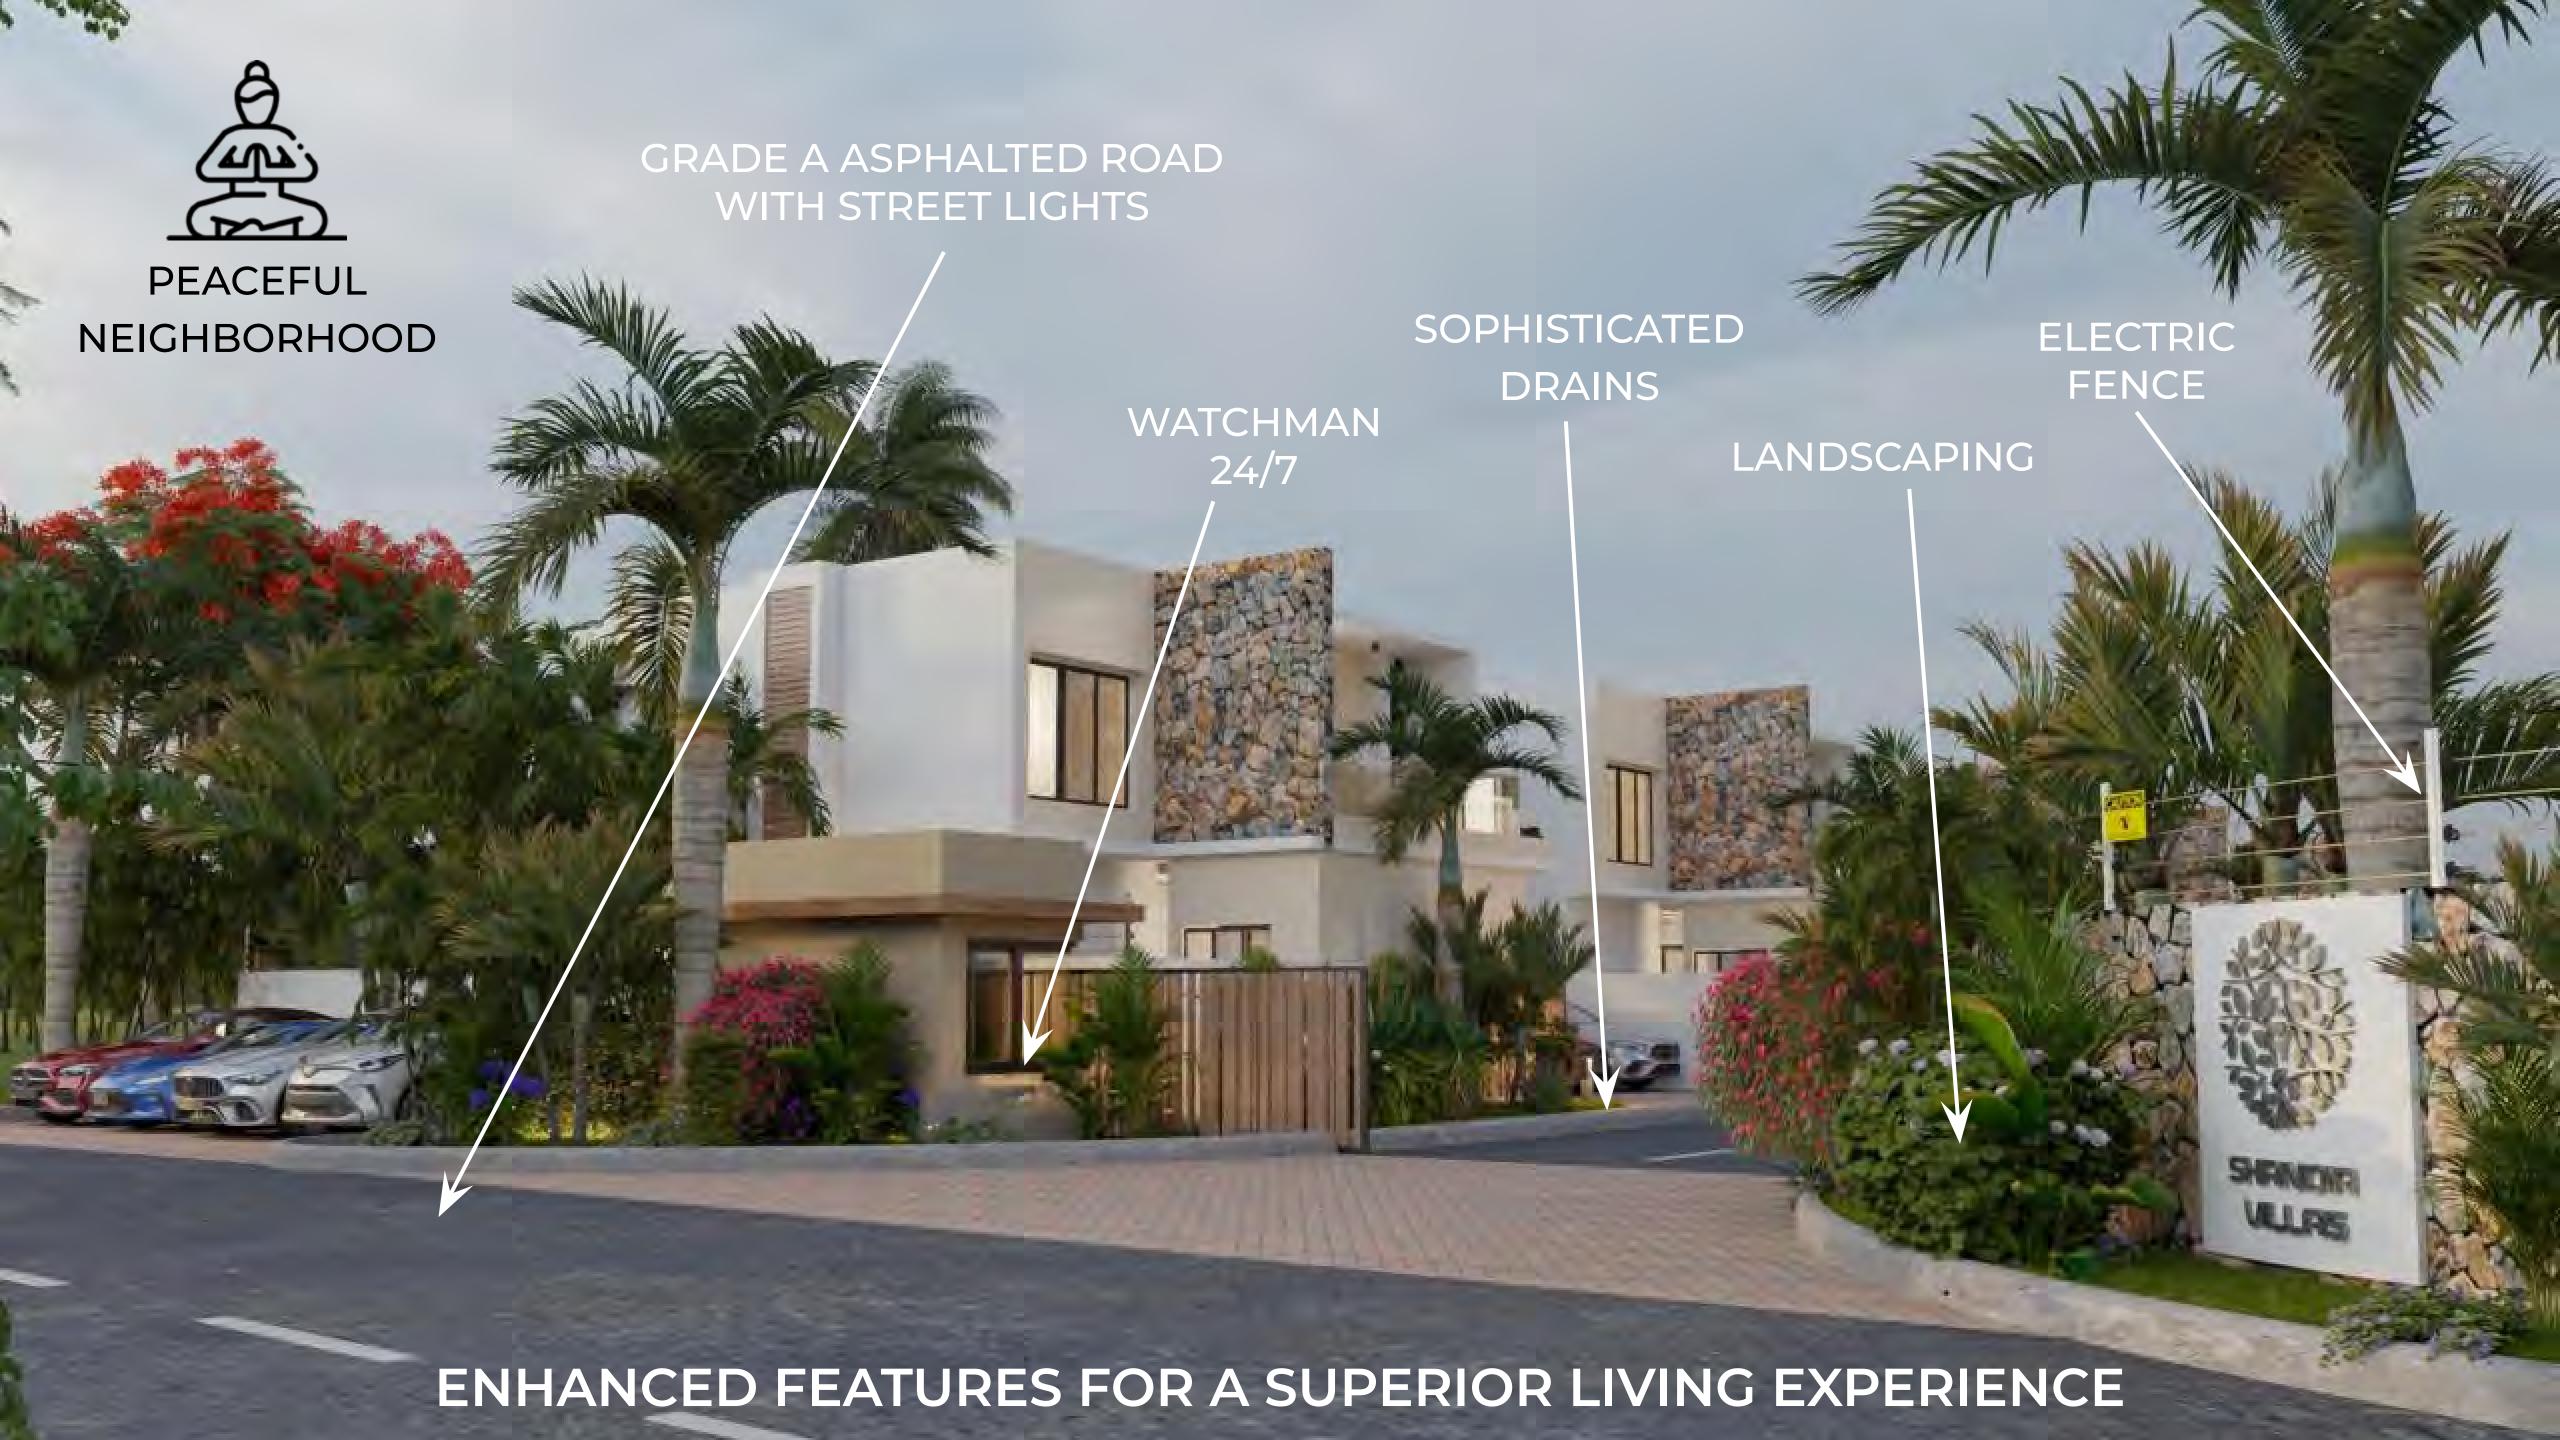

## SKANDIA VILLAS

| Plot No. | Area       |
|----------|------------|
| 1        | 337.09 Sqm |
| 2        | 337.09 Sqm |
| 3        | 337.09 Sqm |
| 4        | 337.09 Sqm |
| 5        | 337.09 Sqm |
| 6        | 337.09 Sqm |
| 7        | 351.33 Sqm |
| 8        | 323.45 Sqm |
| 9        | 323.45 Sqm |

| Plot No. | Area       |
|----------|------------|
| 10       | 323.45 Sqm |
| 11       | 323.45 Sqm |
| 12       | 392.26 Sqm |
| 13       | 427.74 Sqm |
| 14       | 323.45 Sqm |
| 15       | 323.45 Sqm |
| 16       | 323.45 Sqm |
| 17       | 323.45 Sqm |
| 18       | 355.28 Sqm |

| Plot No. | Area       |
|----------|------------|
| 19       | 366.65 Sqm |
| 20       | 354.37 Sqm |
| 21       | 348.82 qm  |
| 22       | 354.37Sqm  |
| 23       | 337.09 Sqm |
| 24       | 337.09 Sqm |
| 25       | 337.09 Sqm |
| 26       | 337.09 Sqm |
| 27       | 348.48 Sqm |
|          |            |