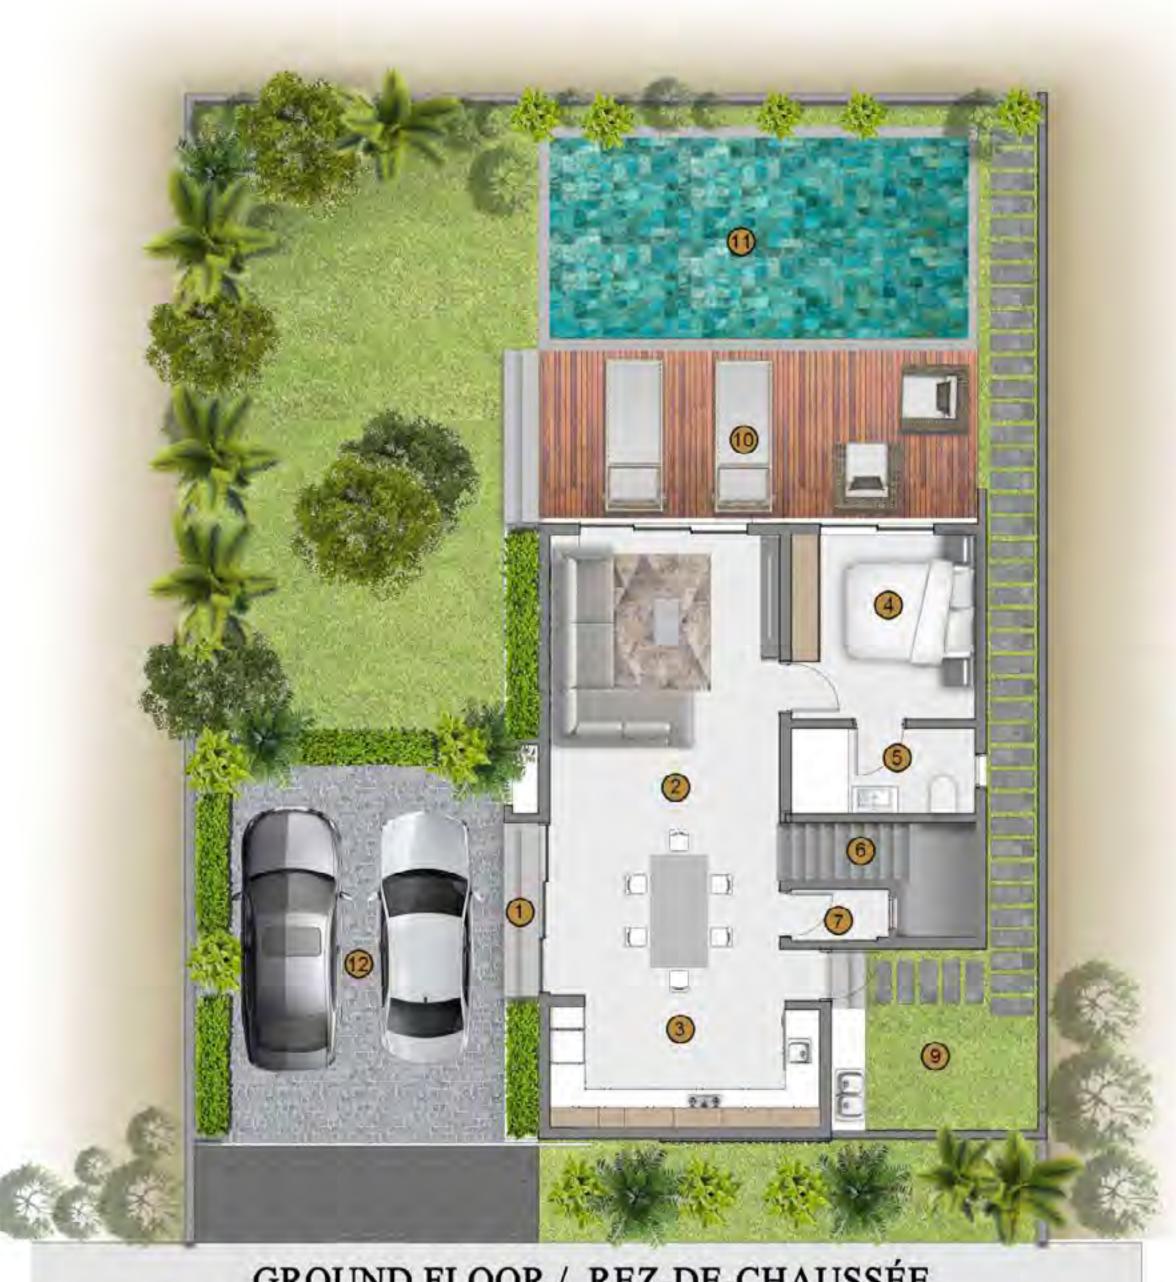

GROUND FLOOR / REZ-DE-CHAUSSÉE

# INTERNAL AREA

|   | MAIN ENTRANCE/L'ENTRÉE PRINCIPALE         | 2 m <sup>2</sup>  |
|---|-------------------------------------------|-------------------|
|   | LIVING AND DINING/SALON ET SALLE À MANGER | 30 m <sup>2</sup> |
|   | MAIN KITCHEN/CUISINE PRINCIPALE           | 17 m <sup>2</sup> |
| ) | BEDROOM 1/CHAMBRE À COUCHER 1             | 11 m <sup>2</sup> |
|   | ENSUITE 1/ENSUITE 1                       | 5 m <sup>2</sup>  |
|   | STAIRCASE/ESCALIER                        | 2 m <sup>2</sup>  |
| ) | GUEST TOILET/TOILETTE COMMUNE             | 2 m <sup>2</sup>  |
|   | BLOCKWORK WALLS/MURS EN PARPAINGS         | 14 m <sup>2</sup> |
|   | TOTAL                                     | 80 m²             |
|   | EXTERNAL AREAS                            |                   |
| ) | BACK KITCHEN/ARRIÈRE CUISINE              | 25 m <sup>2</sup> |
|   | TERRACE-DECKING/TERRASSE                  | 30 m <sup>2</sup> |
| 0 | SWIMMING POOL/PISCINE                     | 38 m <sup>2</sup> |
| 2 | CAR PARK/PARKING                          | 12 m <sup>2</sup> |
|   | TOTAL                                     | 104 m²            |
|   | GROSS GROUND FLOOR AREA                   |                   |