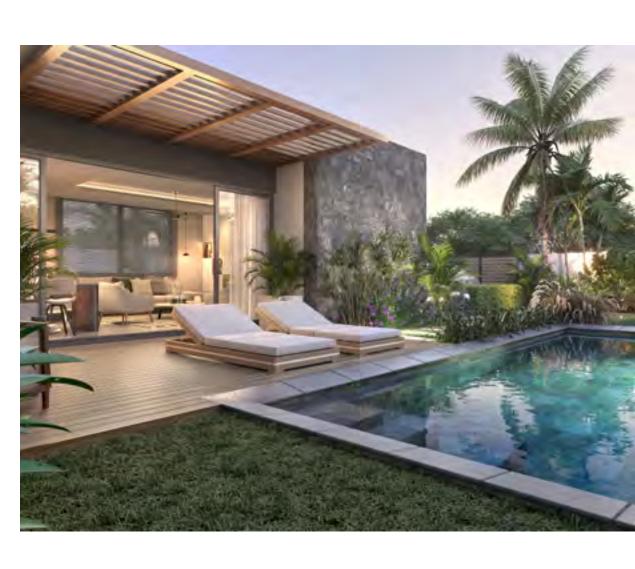

# INTERNAL AREA

|   | MAIN ENTRANCE/L'ENTRÉE PRINCIPALE         | 2 m <sup>2</sup>  |
|---|-------------------------------------------|-------------------|
|   | LIVING AND DINING/SALON ET SALLE À MANGER | 30 m <sup>2</sup> |
|   | MAIN KITCHEN/CUISINE PRINCIPALE           | 17 m <sup>2</sup> |
| ) | BEDROOM 1/CHAMBRE À COUCHER 1             | 11 m <sup>2</sup> |
|   | ENSUITE 1/ENSUITE 1                       | 5 m <sup>2</sup>  |
|   | STAIRCASE/ESCALIER                        | 2 m <sup>2</sup>  |
| ) | GUEST TOILET/TOILETTE COMMUNE             | 2 m <sup>2</sup>  |
|   | BLOCKWORK WALLS/MURS EN PARPAINGS         | 14 m <sup>2</sup> |
|   | TOTAL                                     | 80 m²             |
|   | EXTERNAL AREAS                            |                   |
| ) | BACK KITCHEN/ARRIÈRE CUISINE              | 25 m <sup>2</sup> |
|   | TERRACE-DECKING/TERRASSE                  | 30 m <sup>2</sup> |
| 0 | SWIMMING POOL/PISCINE                     | 38 m <sup>2</sup> |
| 2 | CAR PARK/PARKING                          | 12 m <sup>2</sup> |
|   | TOTAL                                     | 104 m²            |
|   | GROSS GROUND FLOOR AREA                   |                   |

184 m<sup>2</sup>

SUPERFICIE BRUTE DU REZ-DE-CHAUSSÉE

|     | INTERNAL AREA                     |                    |
|-----|-----------------------------------|--------------------|
| 13  | STAIRCASE/ESCALIER                | 4 m <sup>2</sup>   |
| 14  | LAUNDRY/BUANDERIE                 | 5 m <sup>2</sup>   |
| 15  | HOME OFFICE/BUREAU                | 4 m <sup>2</sup>   |
| 16) | CORRIDOR/COULOIR                  | 1 m <sup>2</sup>   |
| 17  | MASTER BEDROOM/CHAMBRE PRINCIPALE | 12 m <sup>2</sup>  |
| 18  | ENSUITE/ENSUITE                   | 7 m <sup>2</sup>   |
| 19  | BEDROOM 2/CHAMBRE À COUCHER 2     | 11 m <sup>2</sup>  |
| 20  | ENSUITE 2/ENSUITE 2               | 5 m <sup>2</sup>   |
| 21  | BLOCKWORK WALLS/MURS EN PARPAINGS | 14 m <sup>2</sup>  |
|     | TOTAL                             | 63 m <sup>2</sup>  |
|     | EXTERNAL AREAS                    |                    |
| 22  | SITOUT AREA/ZONE DE RELAXATION    | 17 m²              |
| (   | GROSS FIRST FLOOR AREA            |                    |
| 2   | SUPERFICIE BRUTE DU PREMIER ÉTAGE | 80 m <sup>2</sup>  |
| (   | GROSS VILLA AREA                  |                    |
| 5   | SUPERFICIE BRUTE                  | 264 m <sup>2</sup> |