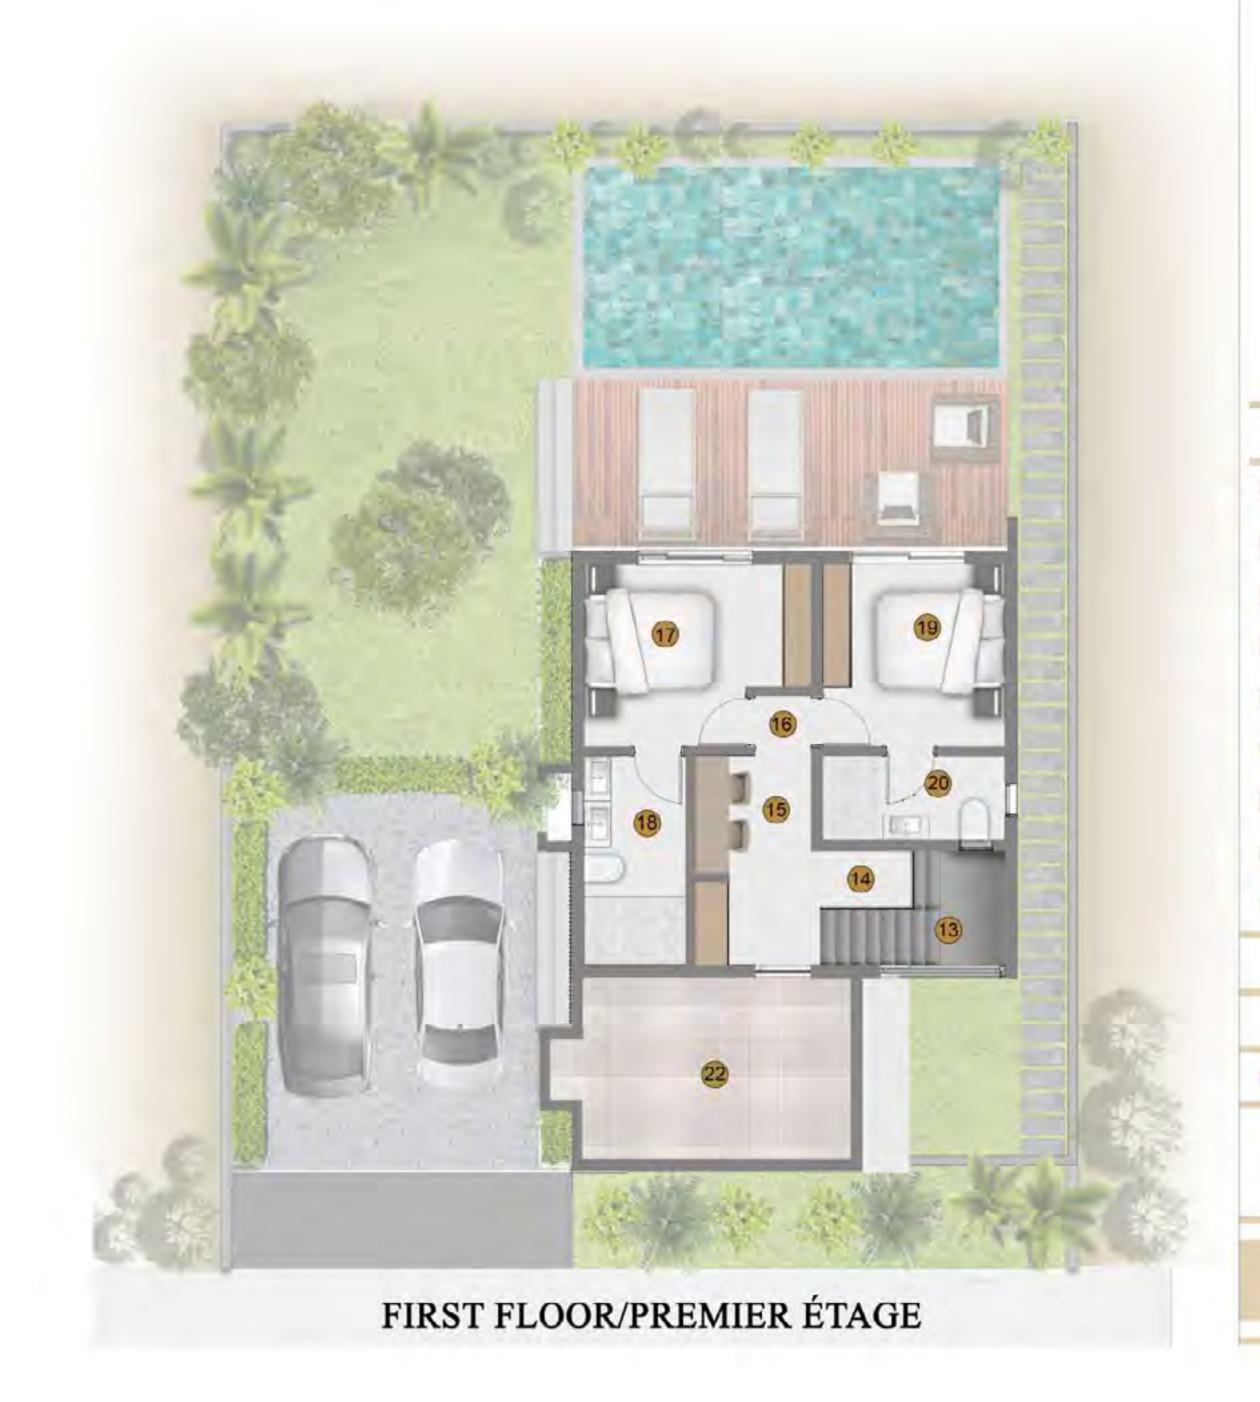

184 m<sup>2</sup>

SUPERFICIE BRUTE DU REZ-DE-CHAUSSÉE

|     | INTERNAL AREA                     |                    |
|-----|-----------------------------------|--------------------|
| 13  | STAIRCASE/ESCALIER                | 4 m <sup>2</sup>   |
| 14  | LAUNDRY/BUANDERIE                 | 5 m <sup>2</sup>   |
| 15  | HOME OFFICE/BUREAU                | 4 m <sup>2</sup>   |
| 16) | CORRIDOR/COULOIR                  | 1 m <sup>2</sup>   |
| 17  | MASTER BEDROOM/CHAMBRE PRINCIPALE | 12 m <sup>2</sup>  |
| 18  | ENSUITE/ENSUITE                   | 7 m <sup>2</sup>   |
| 19  | BEDROOM 2/CHAMBRE À COUCHER 2     | 11 m <sup>2</sup>  |
| 20  | ENSUITE 2/ENSUITE 2               | 5 m <sup>2</sup>   |
| 21  | BLOCKWORK WALLS/MURS EN PARPAINGS | 14 m <sup>2</sup>  |
|     | TOTAL                             | 63 m <sup>2</sup>  |
|     | EXTERNAL AREAS                    |                    |
| 22  | SITOUT AREA/ZONE DE RELAXATION    | 17 m²              |
| (   | GROSS FIRST FLOOR AREA            |                    |
| 2   | SUPERFICIE BRUTE DU PREMIER ÉTAGE | 80 m <sup>2</sup>  |
| (   | GROSS VILLA AREA                  |                    |
| 5   | SUPERFICIE BRUTE                  | 264 m <sup>2</sup> |