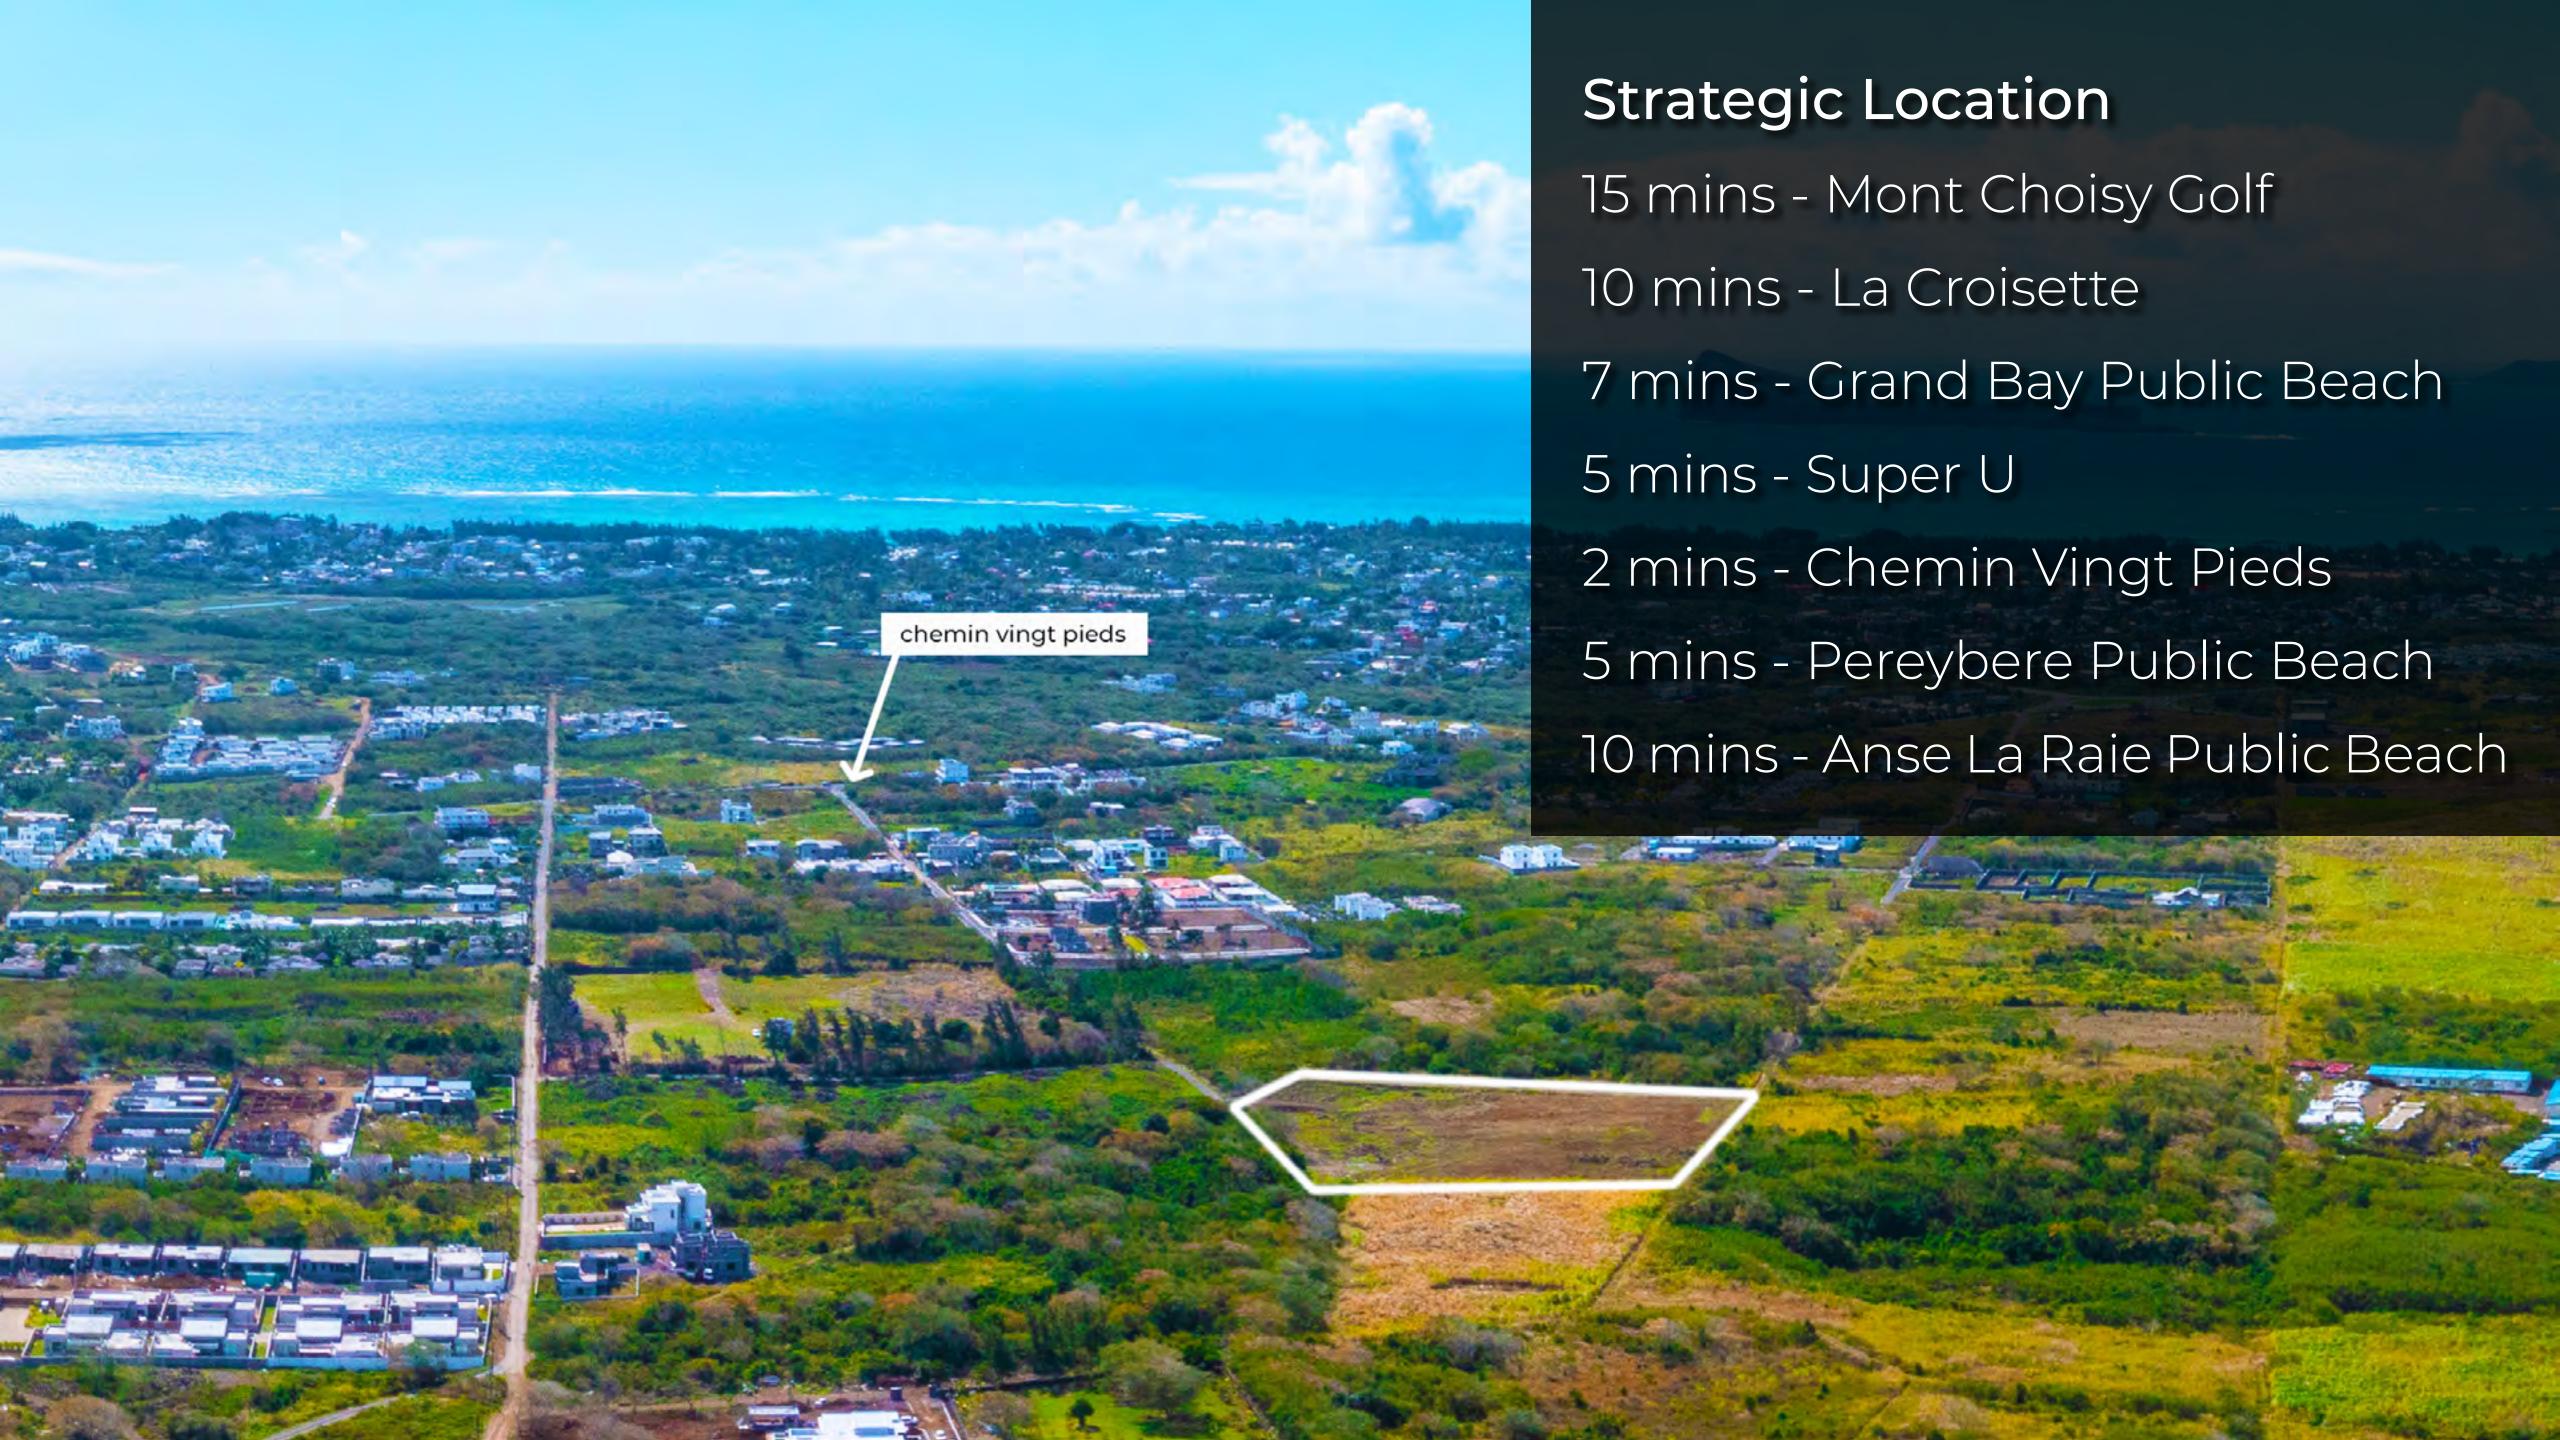

## SKANDIA VILLAS

| Plot No. | Area       |
|----------|------------|
| 1        | 337.09 Sqm |
| 2        | 337.09 Sqm |
| 3        | 337.09 Sqm |
| 4        | 337.09 Sqm |
| 5        | 337.09 Sqm |
| 6        | 337.09 Sqm |
| 7        | 351.33 Sqm |
| 8        | 323.45 Sqm |
| 9        | 323.45 Sqm |

| Plot No. | Area       |
|----------|------------|
| 10       | 323.45 Sqm |
| 11       | 323.45 Sqm |
| 12       | 392.26 Sqm |
| 13       | 427.74 Sqm |
| 14       | 323.45 Sqm |
| 15       | 323.45 Sqm |
| 16       | 323.45 Sqm |
| 17       | 323.45 Sqm |
| 18       | 355.28 Sqm |

| Plot No. | Area       |
|----------|------------|
| 19       | 366.65 Sqm |
| 20       | 354.37 Sqm |
| 21       | 348.82 qm  |
| 22       | 354.37Sqm  |
| 23       | 337.09 Sqm |
| 24       | 337.